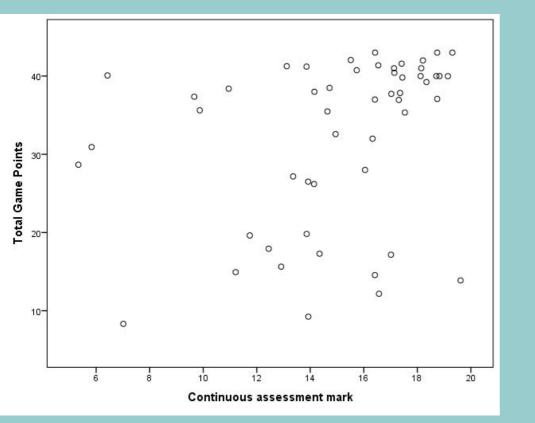

### **Results: Relationship between Game points and CA & final exam grade**

#### Continuous assessment

Final Exam

Pearson's correlation, N=52, r=0.314, *P=0.023* 

Pearson's correlation, N=52, r=0.208 P>0.05