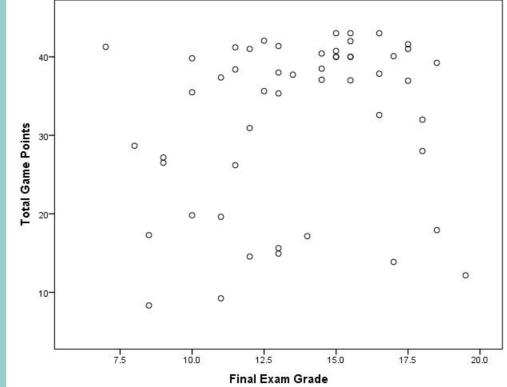

### **Results: Relationship between Game points and final course mark**

Pearson's correlation, N=52, r=0.423, **P=0.002** 

### **Results: Relationship between Game points and CA & final exam grade**

#### Continuous assessment

Final Exam

Pearson's correlation, N=52, r=0.314, *P=0.023* 

Pearson's correlation, N=52, r=0.208 P>0.05