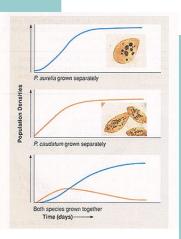

| tial gr        | owt  | ĥ     |       |       |      | 1                            | <ol> <li>Hirta and Boreray sheep</li> <li>Ratio between 2 successive pop<br/>counts</li> <li>At range boundaries, r= ?</li> </ol> |                                      |             |      |                 |      |     |      |
| 16. p                          | lax intri<br>opulatio                                                  | n mo           | dels | or ci | ange  |       |      | 1                            | +. At                                                                                                                             | rang                                 | ge bo       | ound | anes            | , r= | ſ   |      |

18. Continuous population growth





103301

#### ZO3307 Game Completion Badge

SEDEE

Challenge

# Gamification in ZO3307

\*\* ZO3307 LEADERBOARD \*\* 💟

FINAL

mal Population

erials

Grades

cts

dent 1 Site

lers1

nel

ls

re

ion

Groups

anagement

| Avatar name    | Current Points<br>Total | % /max            | Extra credit |  |
|----------------|-------------------------|-------------------|--------------|--|
| Lokägi         | 37850.0                 | <mark>98.3</mark> |              |  |
| Koda96         | 37230.0                 | <mark>96.7</mark> |              |  |
| lain2          | 36787.4                 | 95.6              |              |  |
| Teletubbies219 | 36731.6                 | 95.4              |              |  |
| Pabz           | 36500.0                 | 94.8              | 2            |