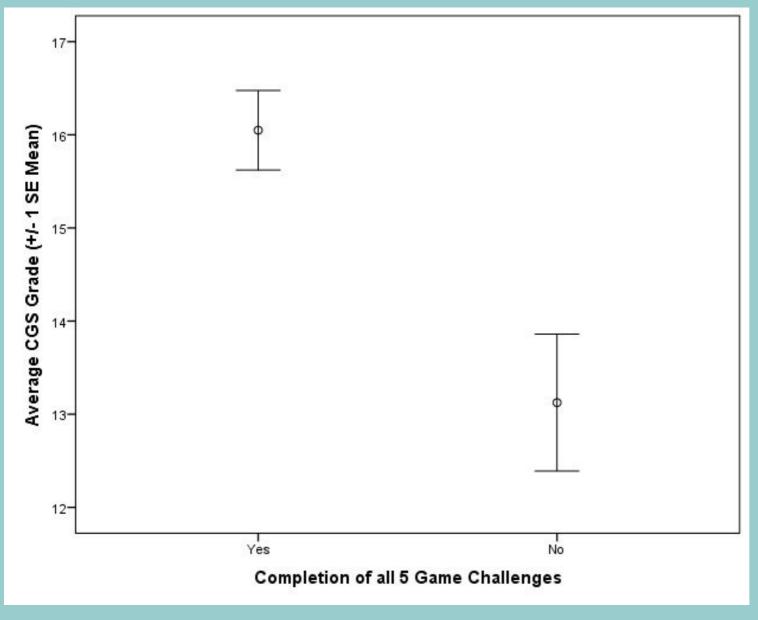

### **Results: Challenge completion & final grade**

T-test, N=32,20; t=3.69, **P=0.001** 