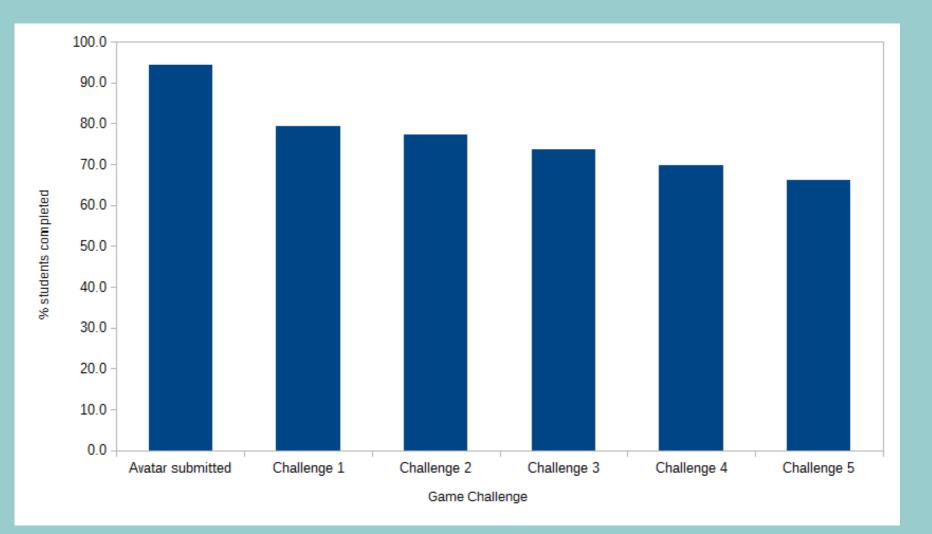

### **Results: Student participation**

- 53 students registered on the course
- 94.4% submitted an avatar name
- 35 completed Challenge 5

#### Five "Challenges":

- 1) Online quiz
- 2) "Treasure hunt" in course reading material
- 3) Virtual modelling exercise
- 4) Crossword
- 5) Field-based taxi challenge (X2 points)
- Each challenge was made available following completion of the previous one
- Students earned points for the attempt and performance