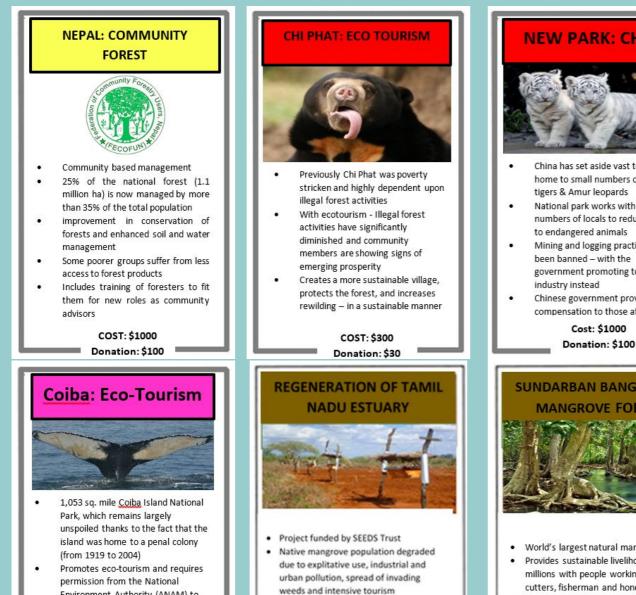

#### **NEW PARK: CHINA**

- China has set aside vast territories home to small numbers of Siberian tigers & Amur leopards
- National park works with small numbers of locals to reduce threats to endangered animals
- Mining and logging practices have been banned - with the government promoting tourist
- Chinese government providing compensation to those affected

Cost: \$1000

- World's largest natural mangrove forest
- · Provides sustainable livelihoods for millions with people working as woodcutters, fisherman and honey gatherers
- · Offers protection against storms, cyclones and tidal surges
- Ecosystem at risk from illegal hunting, timber extraction and agricultural encroachment

#### R.E.D.T.U.R.S

- A network of indigenous and rural communities, and institutions devoted to supporting the sustainable development of tourism
- Community based management, allows communities to assume the leadership in planning, operation, monitoring and development of their businesses
- Only helps businesses/activities which are economically viable, socially oriented, culturally enriching and environmentally responsible