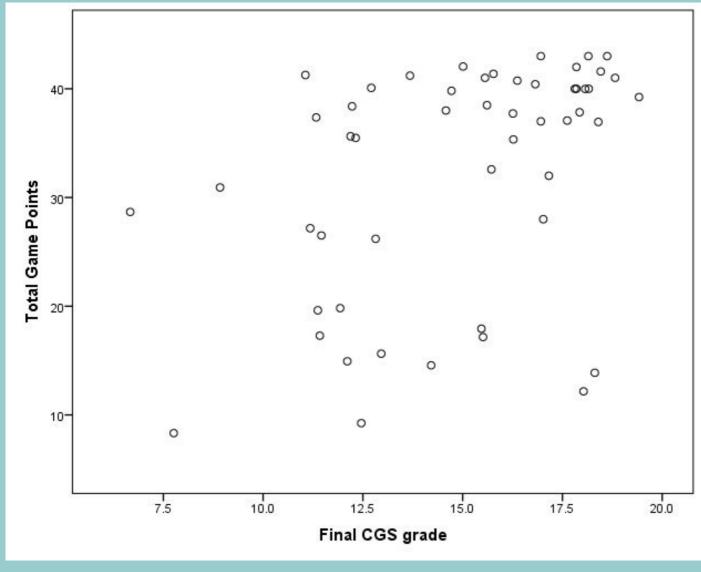

### **Results: Relationship between Game points and final course mark**

Pearson's correlation, N=52, r=0.423, **P=0.002** 